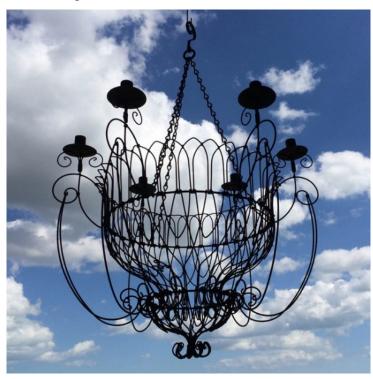

## **Product Summary**

**Design**: No.86 Abbey Chandelier

Info: Period Chandelier With 6 sconce. Can be electrified (p.o.a)

**Dim**: H/81cm >< W/66cm

Finish: Antique Etch (other finishes available).

## **Product Description**

The Abbey chandelier design is an exact copy of a period (1896) rural French

chandelier. With six sconce's for standard candles. We can electrify the abbey using antique bayonet or screw fittings. The fuse box is housed in the crown. The wiring runs down the crown chain, around basket edge and onto the sconce arm. The approximate cost of wiring a six sconce chandelier is £198.00.