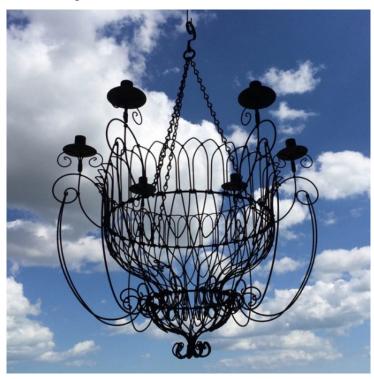

## **Product Summary**

**Design**: No.86 Abbey Chandelier

Info: Period Chandelier With 6 sconce. Can be electrified (p.o.a)

**Dim**: H/81cm >< W/66cm

Finish: Antique Etch (other finishes available).

## **Product Description**

The Abbey chandelier design is an exact copy of a period (1896) rural French

chandelier. With six sconce's for standard candles. We can electrify the abbey using antique bayonet or screw fittings. The fuse box is housed in the crown. The wiring runs down the crown chain, around basket edge and onto the sconce arm. The approximate cost of wiring a six sconce chandelier is £198.00.