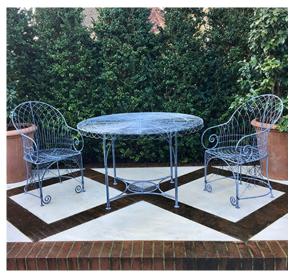

### Product Summary

Design: Abbey Table and Chelsea Chair
Info: Our designs can be crafted to your required dimensions.
Dim: Chair: H/97cm x W/71cm x D/68cm
Table: H/76cm x W/122cm
Finish: Antique etch (powder-coat option p.o.a)

### **Product Description**

The Chelsea Chair is £398.00 - An original Victorian carver design, the chair is elegant and comfortable. The Chelsea chair is crafted with straight arms to sit comfortably around a diameter table. The Chelsea chair can also be crafted as a Carver to head one of our Oval tables or stand alone in your garden or conservatory . The Abbey Table is £698.00 - 122cm in diameter. The Abbey table design was reproduced from a period french original. A four legged table with disc feet. The Abbey will seat four Chelsea chairs comfortably. At Raymentwire we are happy to replicate a period design for you or design a completely original piece. Please contact Adrian to discuss your project ideas.