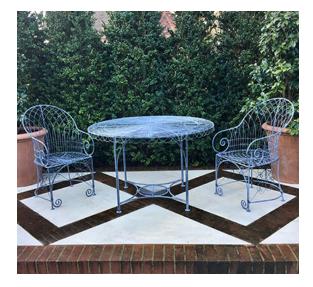

### Product Summary

Design: Abbey Table and Chelsea Chair
Info: Our designs can be crafted to your required dimensions.
Dim: Chair: H/97cm x W/71cm x D/68cm
Table: H/76cm x W/122cm
Finish: Antique etch (powder-coat option p.o.a)

### **Product Description**

The Chelsea Chair is £398.00 - An original Victorian carver design, the chair is elegant and comfortable. The Chelsea chair is crafted with straight arms to sit comfortably around a diameter table. The Chelsea chair can also be crafted as a Carver to head one of our Oval tables or stand alone in your garden or conservatory . The Abbey Table is £698.00 - 122cm in diameter. The Abbey table design was reproduced from a period french original. A four legged table with disc feet. The Abbey will seat four Chelsea chairs comfortably. At Raymentwire we are happy to replicate a period design for you or design a completely original piece. Please contact Adrian to discuss your project ideas.