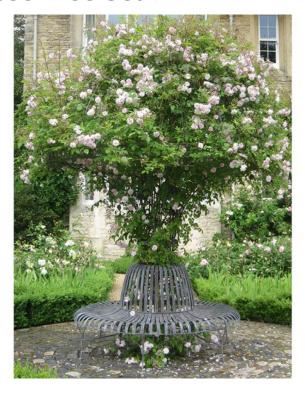

## **Product Summary**

Design: Rose Tree Seat

**Info**: Imagine being sat under this scented Rose canopy.

**Dim**: Bespoke (designed with Jacquie Gordon)

Finish: Antique etch (powder-coat option p.o.a)

## **Product Description**

This beautiful Rose Tree seat is designed in two parts. The seat base is crafted

using slatted flat steel, forming the circular seat. The centre of the seat is an open diameter to allow the central column and canopy access to the desired planting. In this example the planting is a scented Rose which has grown up the central column and poured out over the canopy. Creating sculptural planting and scented seating.