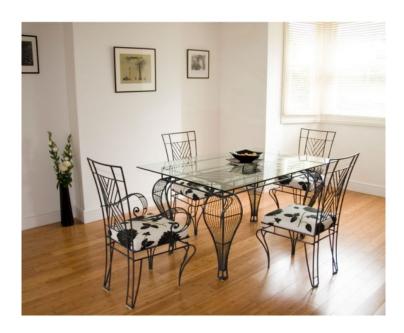

## **Product Summary**

**Design**: Walton House table and Chairs

**Info**: Bespoke Regency inspired table and upholstered chairs.

Dim: Table: H/76cm x W/100cm x L/170cm - Chair: Bespoke

Finish: RAL powder-coat dark green.

## **Product Description**

The Walton House table and chairs - This bespoke 10mm toughened glass top table has a Regency style, with upholstered flower patterned chairs and finished in a dark green powered coat. Will seat six to eight people, the set shown has two carvers and two dinners.