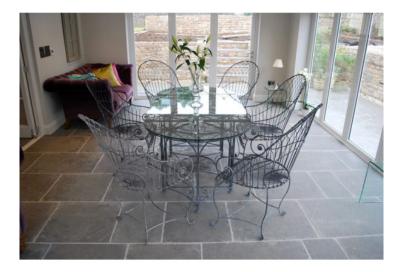

## Product Summary

Design: The Woodbury House table and Chairs
Info: Collection consists of two console tables and two square glass top tables.
Dim: Chair: H/113cm x W/60cm x D/68cm - Table: H/76cm x W/100cm (per section)
Finish: Antique etch (powder-coat option p.o.a)

## **Product Description**

The Woodbury House Collection - We worked closely with our client Deborah, she had a clear picture of the bespoke furniture required for the Woodbury orangery. The table set consists of two end consoles, and two centre square sections, allowing the tables to be used in multiple combinations. Each table has a 10mm toughened glass top. The Regency Chair £298.00 (with round back design) performed well in this situation, a chair design halfway between a carver and a dinner, comfortable from starter through to pudding.