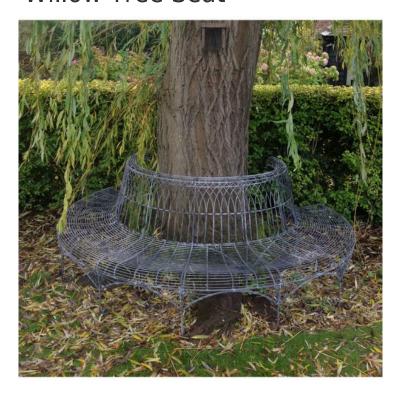

## Willow Tree Seat

Price: £3,800.00 Delivery: D.O.A

**Product Categories**: Furniture

Product Page: <a href="https://raymentwire.com/product/willow-tree-seat/">https://raymentwire.com/product/willow-tree-seat/</a>

## **Product Summary**

Design: Willow Tree Seat

Info: A seat under your favourite tree.

Dim: Bespoke

**Finish**: Antique etch (powder-coat option p.o.a)

## **Product Description**

Willow Tree Seat - This willow tree seat sits under a favourite tree. Our client liked

to relax under the wind blown Willow, he said " it reminded him of the sea washing over a pebble beach". The Willow tree seat design has echoes of period gothic and is crafted with a lateral wire seat for comfort. We can craft a period or contemporary style seat for any favourite tree. Just mail me a picture of the tree and some dimensions or send a rough sketch, their are no limits.